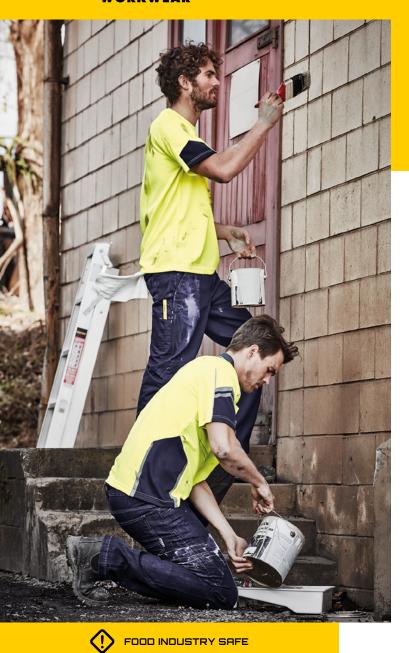

## MENS HI VIS TEE SHIRT ZW505

Fabric 100% Polyester - 175 gsm XS - 5XL, 7XL Sizes

Orange/Navy

Yellow/Navy

- Highly breathable and moisture wicking
- Button free placket food industry safe
- Side arm design detail