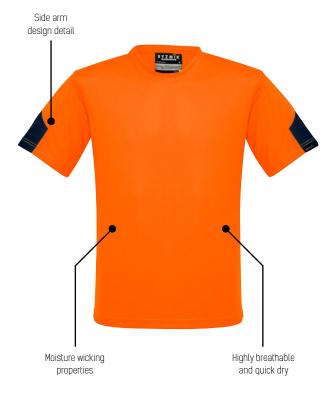

## MENS HI VIS TEE SHIRT ZW505

Fabric 100% Polyester - 175 gsm XS - 5XL, 7XL Sizes

Orange/Navy

Yellow/Navy

- Highly breathable and moisture wicking
- Button free placket food industry safe
- Side arm design detail